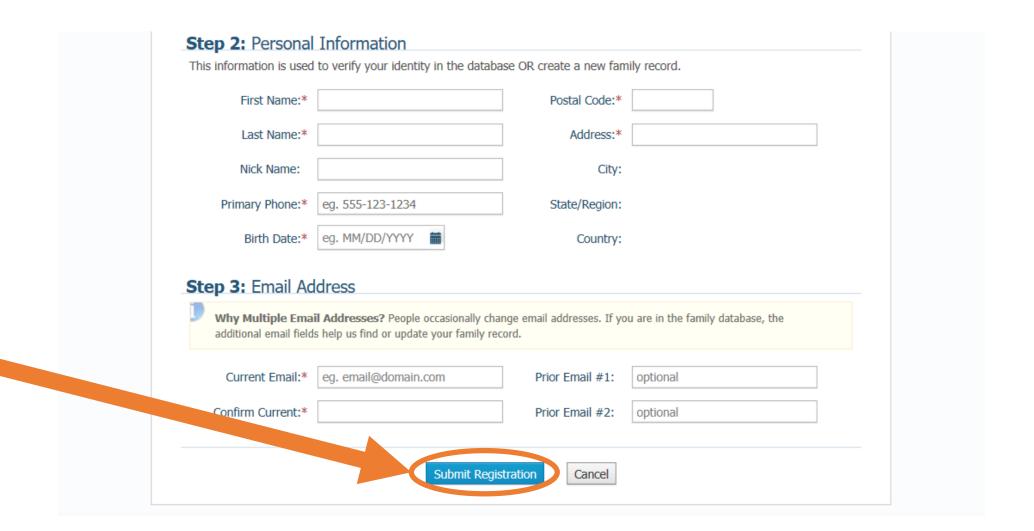

r upgrade to one of them before you can login. |  |
|  | Use of this software, website, and services is subject to the <u>Terms of Use</u>                                                                                                                                                                                     |  |
|  | Application Version #: 4.4.4.61, Database Version #: 4.4.4.61 updated on: 6/22/2018  Release Notes                                                                                                                                                                    |  |

# Fill out the New User Registration Form. The Organization can be found under "St. Stephen, Martyr Catholic Church, Chesapeake".



### Submit the Registration and wait 1-3 business days for approval.





### Connecting People and the Church

#### New User Registration Form

#### **User Registration Submission Complete!**

**Current Status: Pending Review & Approval** 

Due to security and identity concerns, your registration information must be reviewed and approved by staff before you are allowed access to the system. The time it takes to approve new user registrations varies, but the turnaround time is typically 1 to 3 days. Thank you for your patience.

We will send status updates to you at the email address below. Following account approval, you will receive your account information and a randomly generated password.

ssm@ssmrcc.org

Please monitor your spam folder!