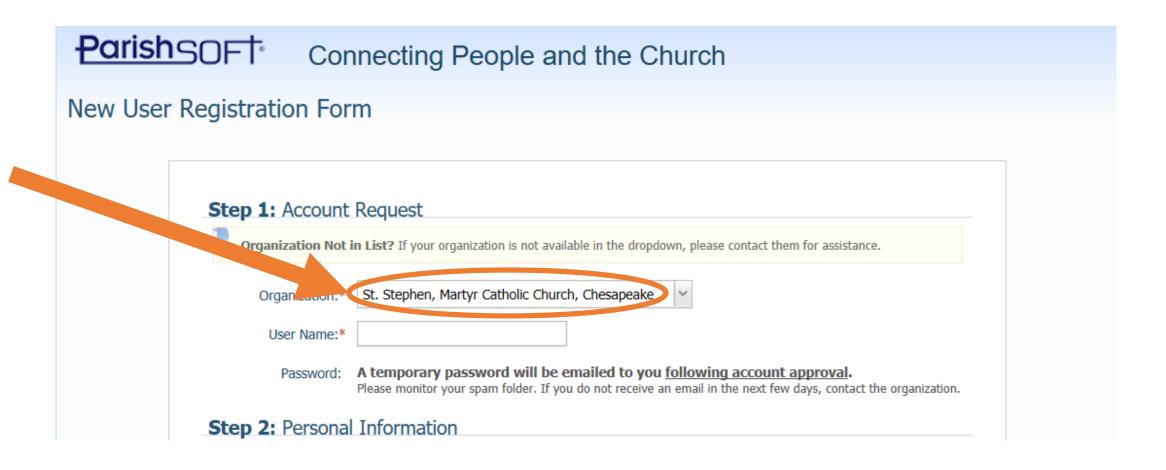

# Fill out the New User Registration Form. The Organization can be found under "St. Stephen, Martyr Catholic Church, Chesapeake".

### Submit the Registration and wait 1-3 business days for approval.